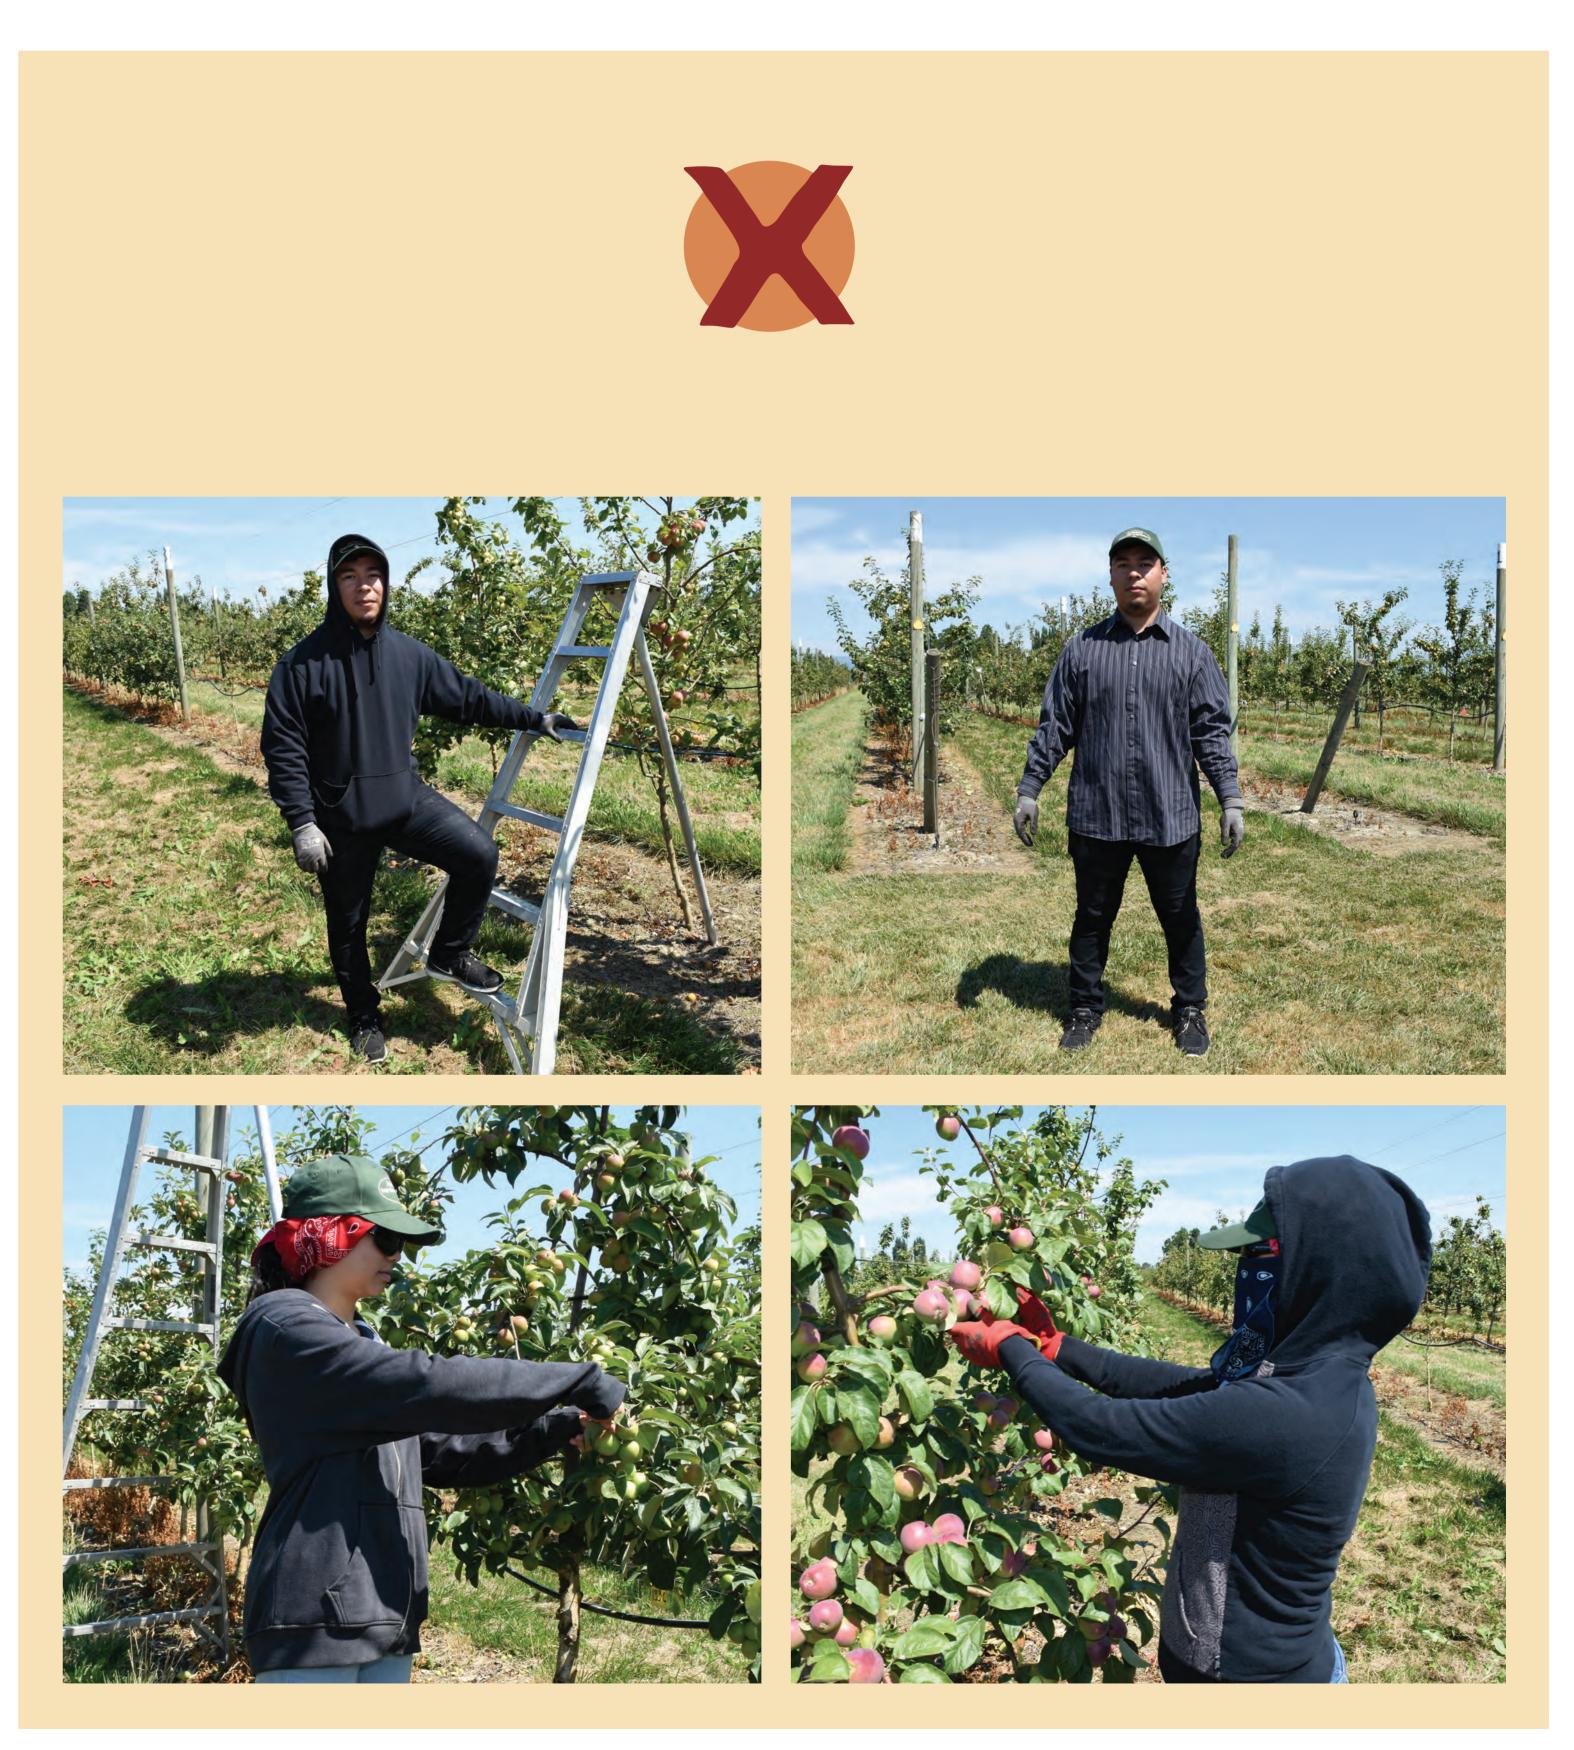

Cuando trabaje en el calor use ropa de color claro, ligera y un sombrero.

PACIFIC NORTHWEST AGRICULTURAL SAFETY & HEALTH CENTER deohs.washington.edu/pnash

# **Clothing for work in hot weather**

Wear light colored, lightweight clothing and a hat when working in the heat.

This work by Pacific Northwest Agricultural Safety and Health Center is licensed under a Creative Commons Attribution-ShareAlike 4.0 International License.