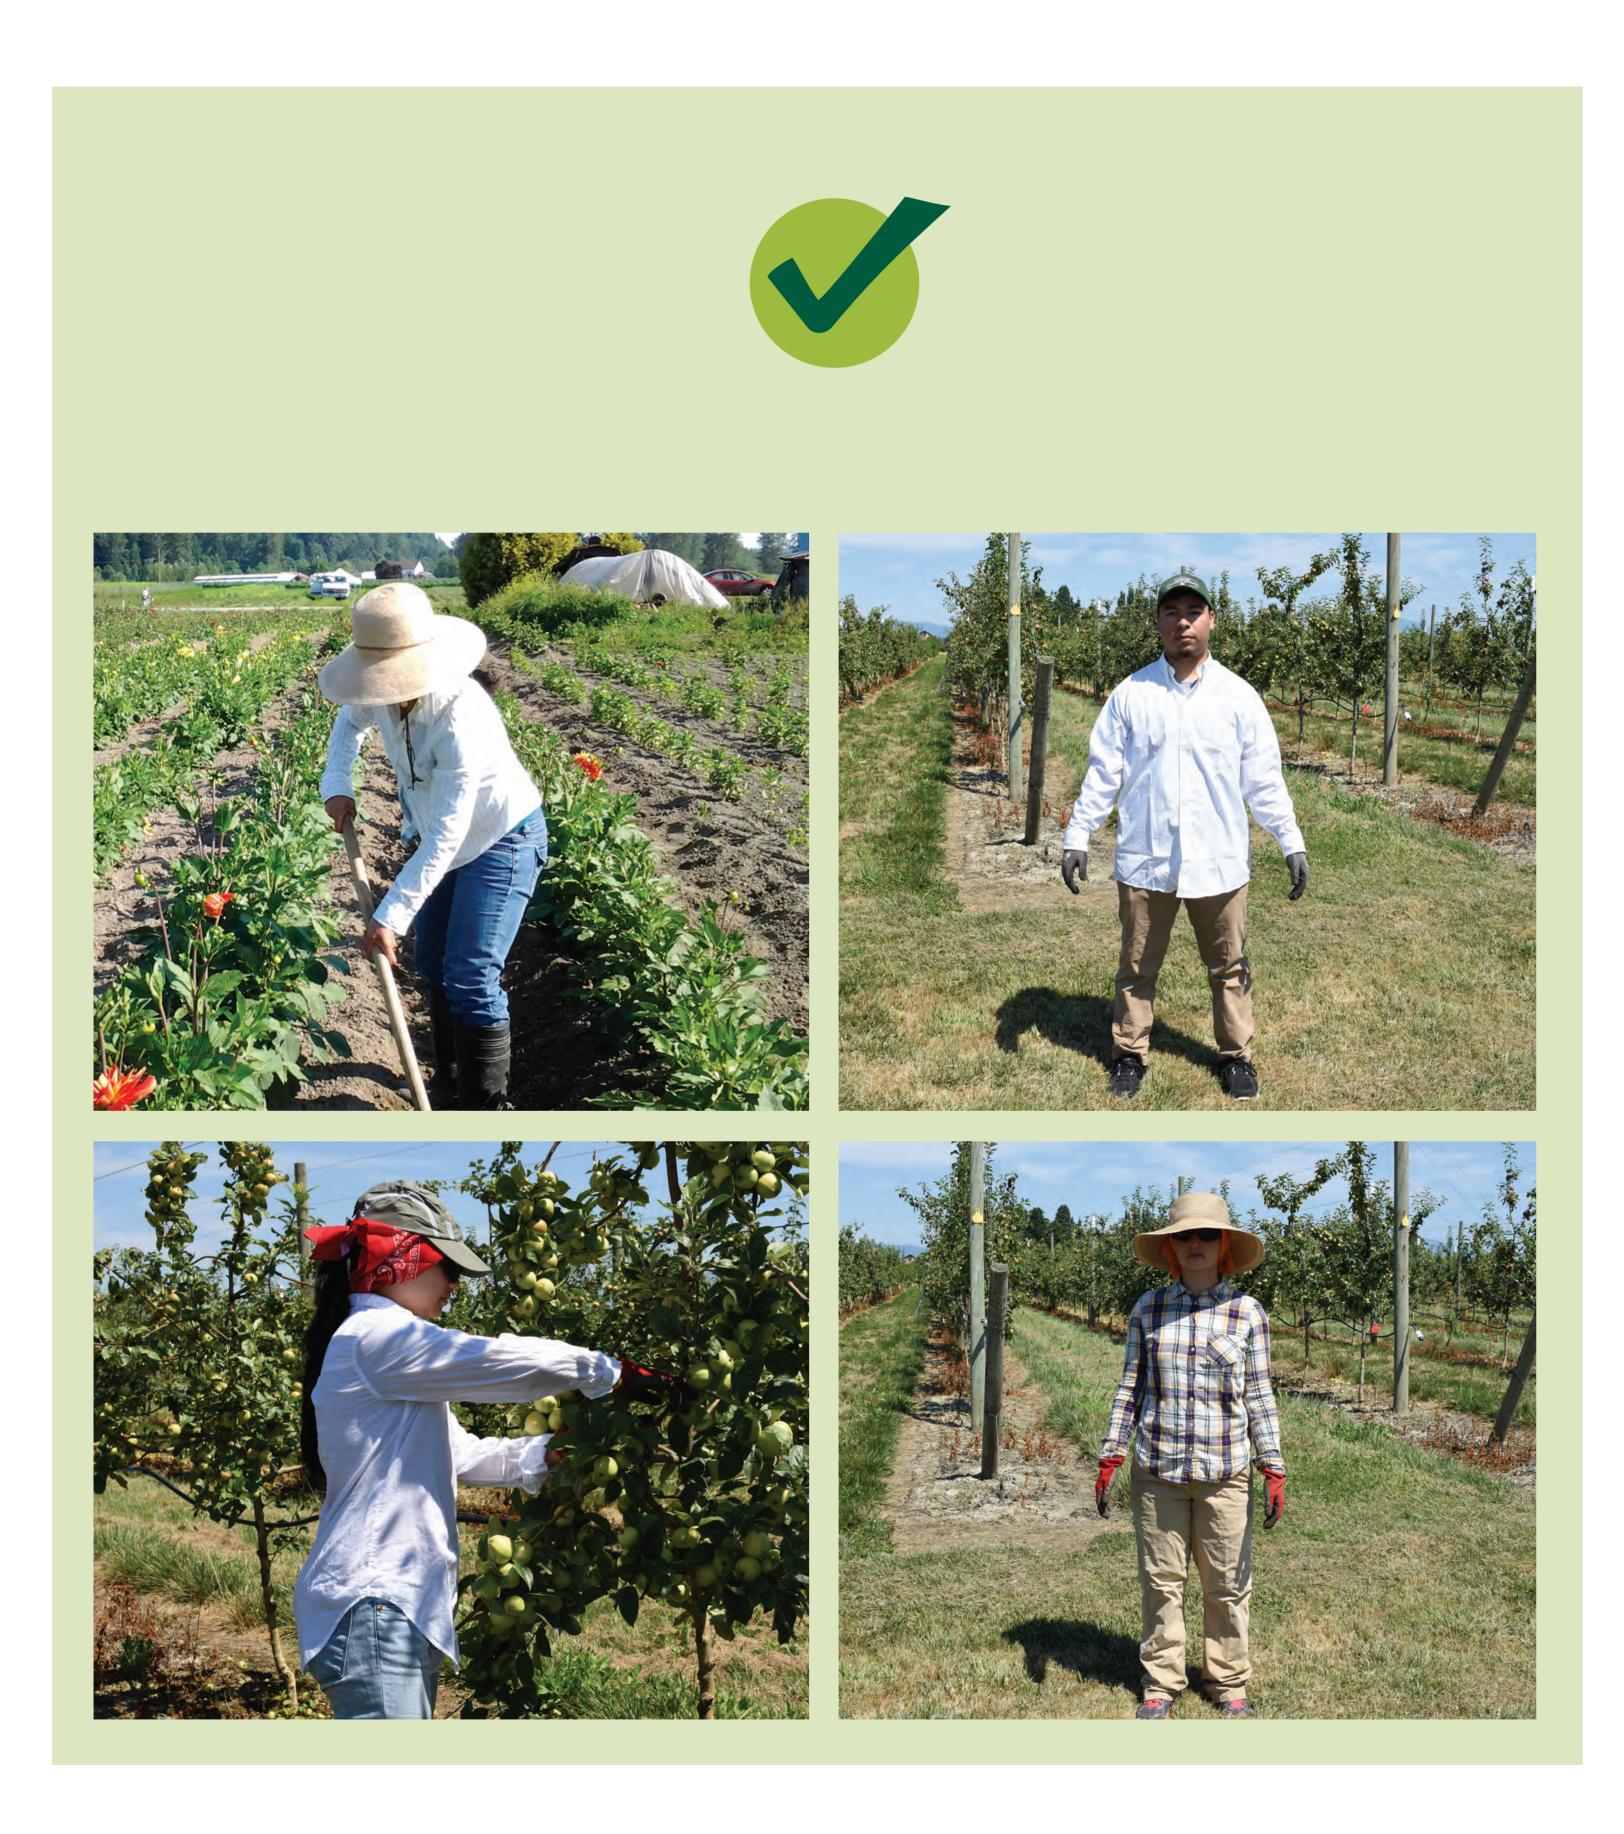

Cuando trabaje en el calor use ropa de color claro, ligera y un sombrero.

PACIFIC NORTHWEST AGRICULTURAL SAFETY & HEALTH CENTER deohs.washington.edu/pnash

# **Clothing for work in hot weather**

Wear light colored, lightweight clothing and a hat when working in the heat.

This work by Pacific Northwest Agricultural Safety and Health Center is licensed under a Creative Commons Attribution-ShareAlike 4.0 International License.