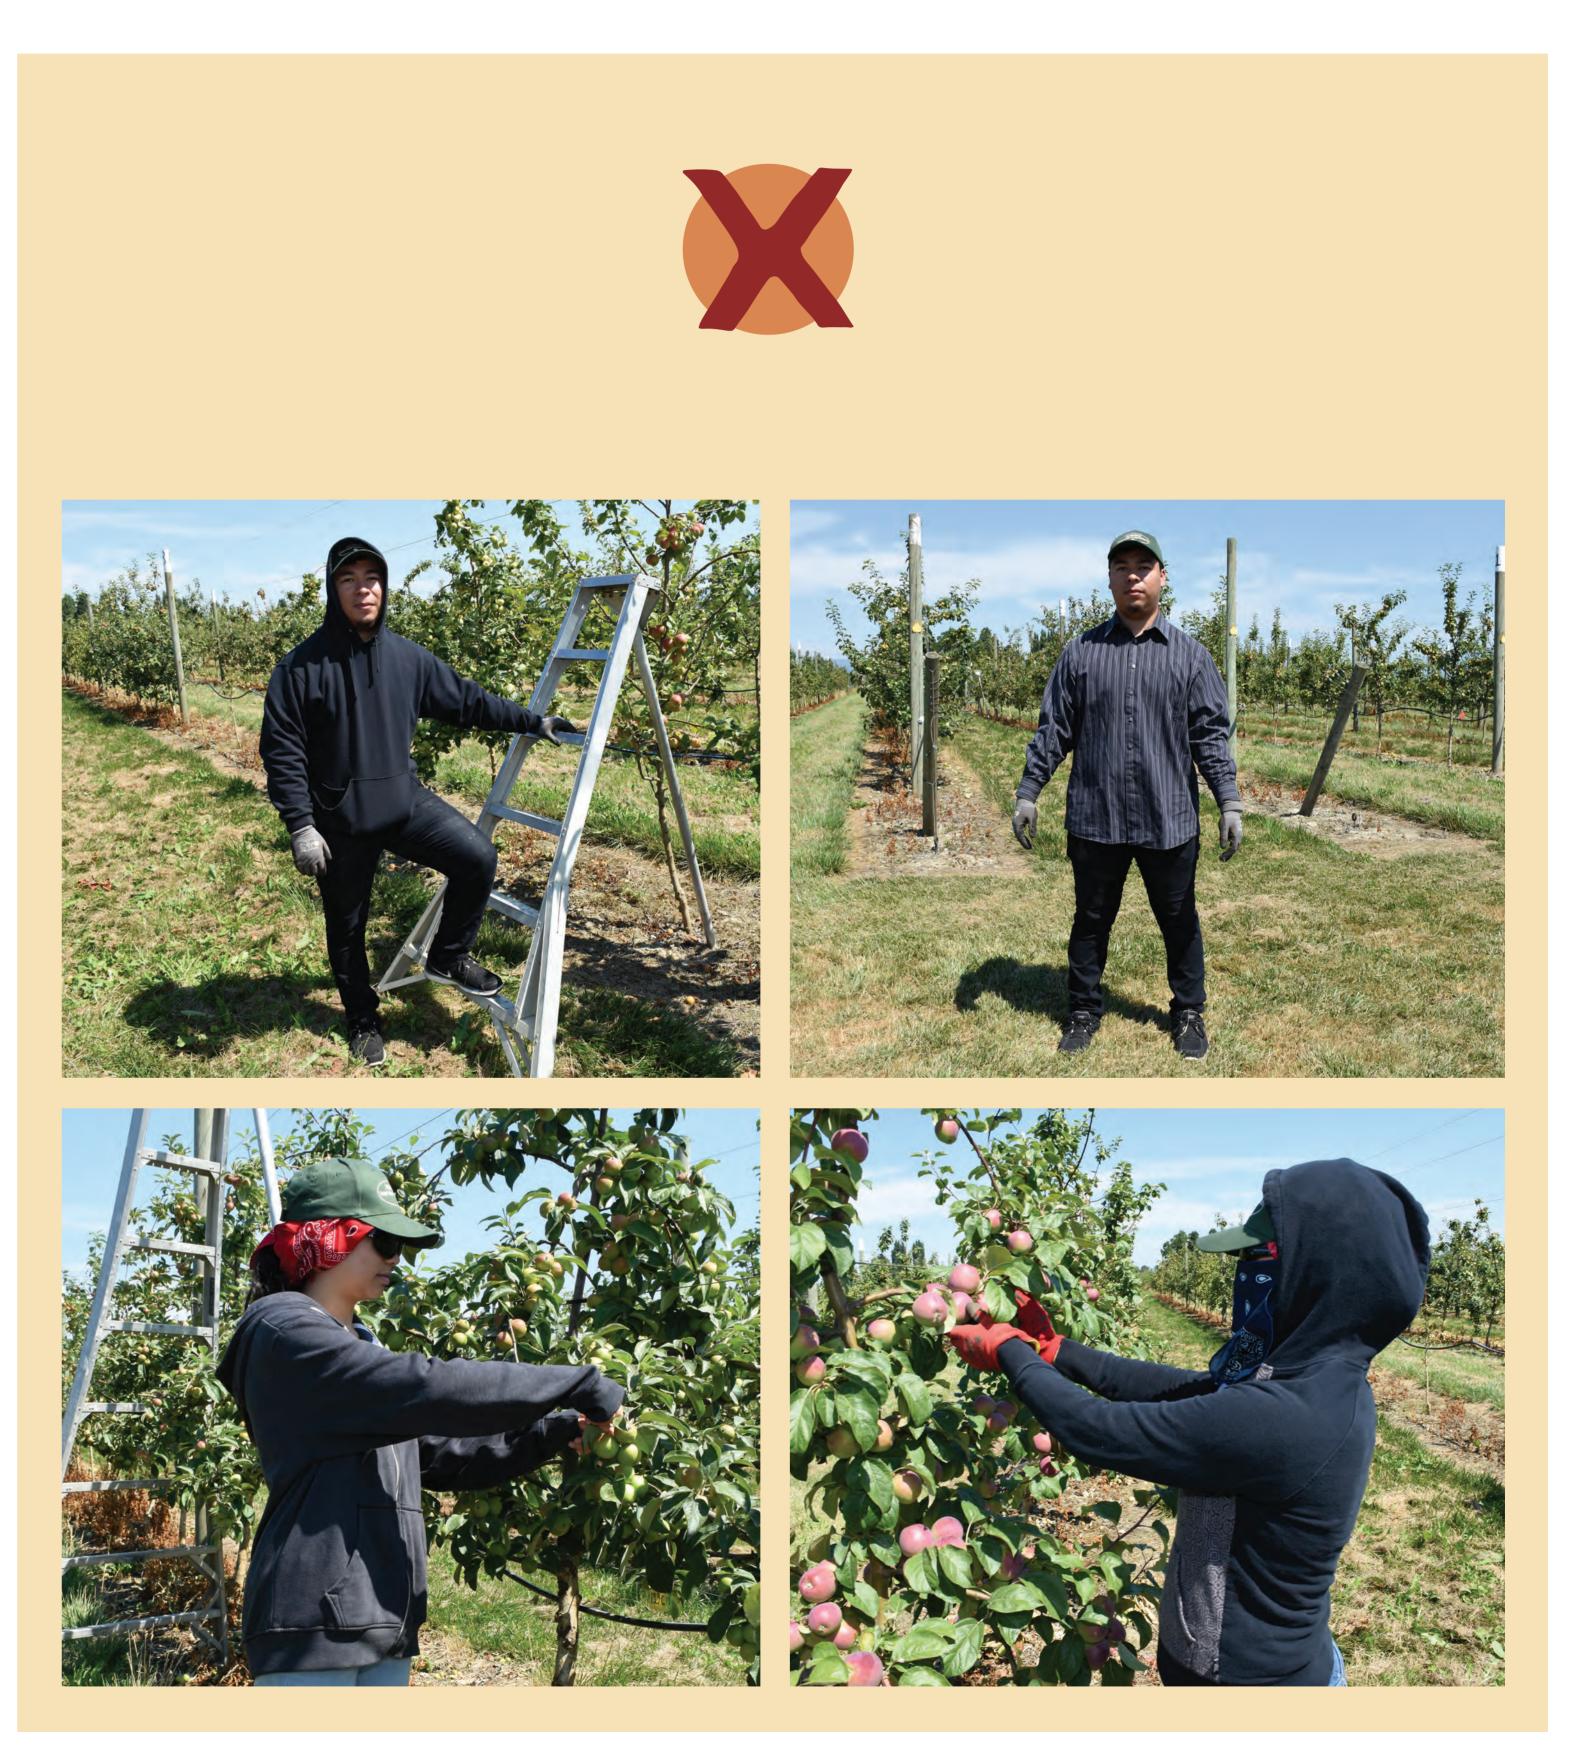

Cuando trabaje en el calor use ropa de color claro, ligera y un sombrero.

PACIFIC NORTHWEST AGRICULTURAL SAFETY & HEALTH CENTER deohs.washington.edu/pnash

# **Clothing for work in hot weather**

Wear light colored, lightweight clothing and a hat when working in the heat.

This work by Pacific Northwest Agricultural Safety and Health Center is licensed under a Creative Commons Attribution-ShareAlike 4.0 International License.