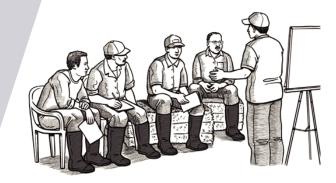

### **Learning Objectives**

Apply safe animal handling practices from today's workshop to risk areas around the farm where injuries are known to occur. Identify what is working and what is not. How can we reduce the risk of injury?

### **Mapping Activity**

Using the map and different colored stickers, identify **locations on the farm**.

- **Green** Believed to be safe, no animal-related injuries
- Yellow Location where you are at risk for animal-related injuries
  - **Red** You have witnessed or experienced animal-related injuries
  - **Blue** An exit route or location for other preventative measures