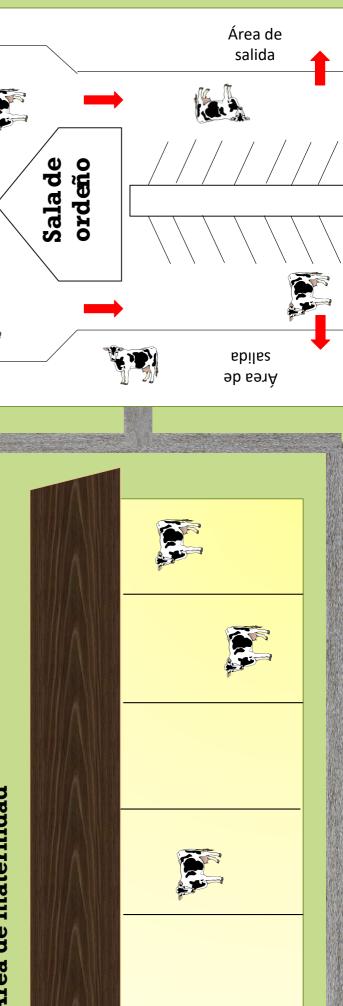

Salida

Área de espera

Salida

## Área de maternidad

animal-related injuries Believed to be safe, no

Location where you are at risk for animal-related injuries

You have witnessed or experienced animalrelated injuries An exit route or location for other preventative measures

Exit

Holding pen

Exit

### **Maternity pens**