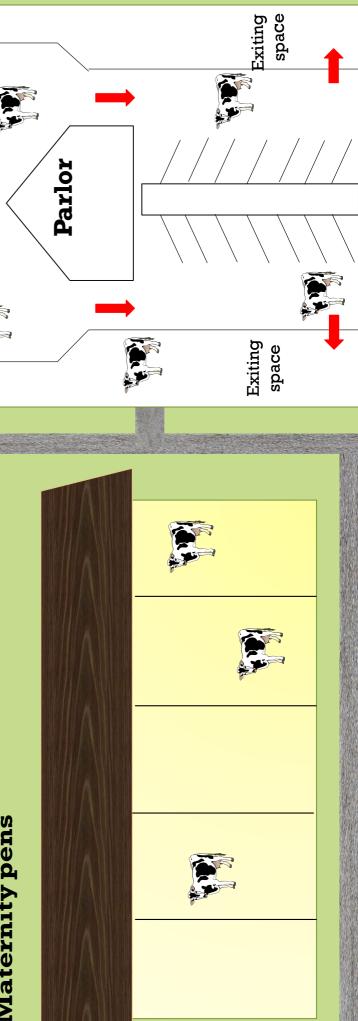

pera

Salida

## Área de maternidad





animal-related injuries Believed to be safe, no

Location where you are at risk for animal-related injuries

You have witnessed or experienced animalrelated injuries An exit route or location for other preventative measures

### Cow pens

|  |  | - |
|--|--|---|
|  |  |   |
|  |  |   |
|  |  |   |
|  |  |   |
|  |  |   |
|  |  |   |
|  |  |   |
|  |  |   |
|  |  |   |
|  |  |   |



|      |   | - |
|------|---|---|
| <br> | _ | - |
|      |   | - |
|      |   |   |
|      |   |   |
|      |   |   |
|      |   |   |
|      |   |   |
|      |   |   |
|      |   |   |
|      |   |   |
|      |   |   |
|      |   |   |
|      |   |   |
|      |   |   |
|      |   |   |
|      |   |   |
|      |   |   |

Exit

Holding pen

Exit

### **Maternity pens**